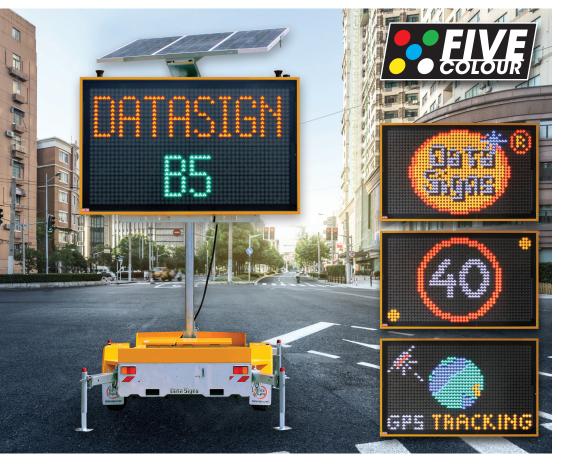

## DATASIGN-B5

Designed and manufactured by Data Signs, the DATASIGN-B can display any range of messages composed of letters, symbols and animations in 5 different high visibility colours.

The DATASIGN-B is a must for efficient local traffic management, roadwork safety and is a very effective advertising tool.

**BUILT TO AUSTRALIAN STANDARD** AS4852.2-2009

**SIGN SIZE:** 2400W x 1500H WEIGHT: 890/1230KG

**TRAILER SIZE:** 1845W x 2500H x 3600L **SETUP SIZE:** 2200W x 4200H x 3600L

WIND LOADING: Certified to 134Kph

SUITABLE FOR APPROACH SPEEDS TO 90KM/H

🎇 Also available as amber only.

Unbeatable Return on Investment

Sustainable Renewable Eco Friendly

Proven Reliability

Very Easy To Use

Standards Compliant

Latest Technology