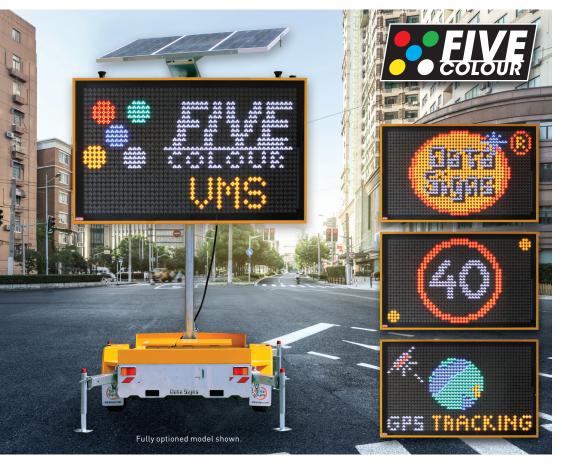

## VARIABLE MESSAGE SIGNS

## DATASIGN-C5

Designed and manufactured by Data Signs, the DATASIGN-C can display any range of messages composed of letters, symbols and animations in 5 different high visibility colours.

The DATASIGN-C is a must for efficient local traffic management, roadwork safety and is a very effective advertising tool.

**BUILT TO AUSTRALIAN STANDARD** AS4852.2-2009

**SIGN SIZE:** 2600W x 1600H WEIGHT: 960KG

**TRAILER SIZE:** 1845W x 2500H x 3600L **SETUP SIZE:** 2200W x 4300H x 3600L

**WIND LOADING:** Certified to 134Kph

SUITABLE FOR APPROACH SPEEDS TO 110KM/H

🤾 Also available as amber only.

Unbeatable Return on Investment

Sustainable Renewable Eco Friendly

Proven Reliability

Very Easy To Use

Standards Compliant

Latest Technology