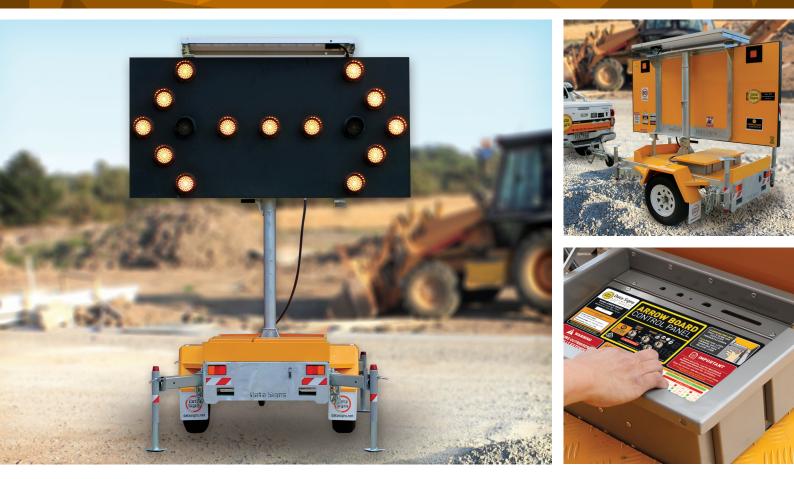

## ARROW BOARDS

## DATASIGN-ARROW-C

Designed and manufactured by Data Signs, the DATASIGN–ARROW–C trailers are fully solar powered portable traffic control devices.

They provide directional traffic instruction to improve road construction operations and vehicle traffic management. 

 BUILT TO AUSTRALIAN STANDARD AS 4192–2006

 SIGN SIZE:
 2400W x 1200H

 TRAILER SIZE:
 1410W x 2160H x 2830L

 SETUP SIZE:
 1760W x 3600H x 2830L

 WEIGHT:
 645KG

© 2017 Data Signs Pty Ltd. All rights reserved. All measurements stated in millimetres. Errors and omissions excepted. Specifications and features listed may change without notice. \*Terms and conditions apply. BRO 0010F Issue 2