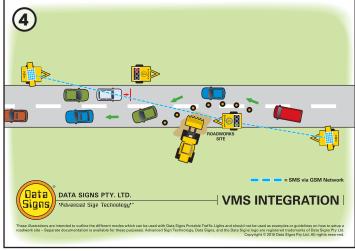

## **DATASIGN-PTL OPERATIONAL CONTROL**

Note: 2 PTL-300 sets required

Note: Only works with Data Signs' VMS. SIM cards required.