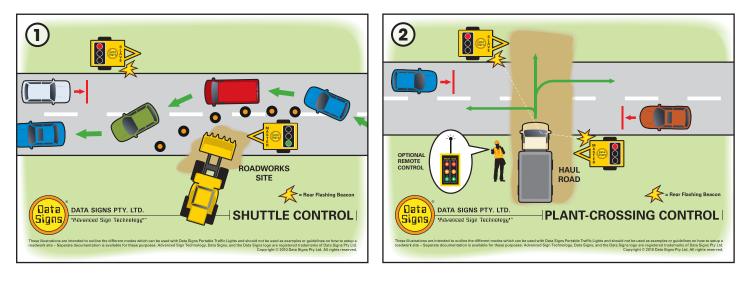

## **DATASIGN-PTL OPERATIONAL CONTROL**

Note: 2 PTL-300 sets required

Note: Only works with Data Signs' VMS. SIM cards required.