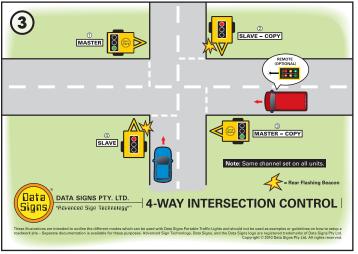

## **DATASIGN-PTL OPERATIONAL CONTROL**

Note: 2 PTL-300 sets required

Note: Only works with Data Signs' VMS. SIM cards required.