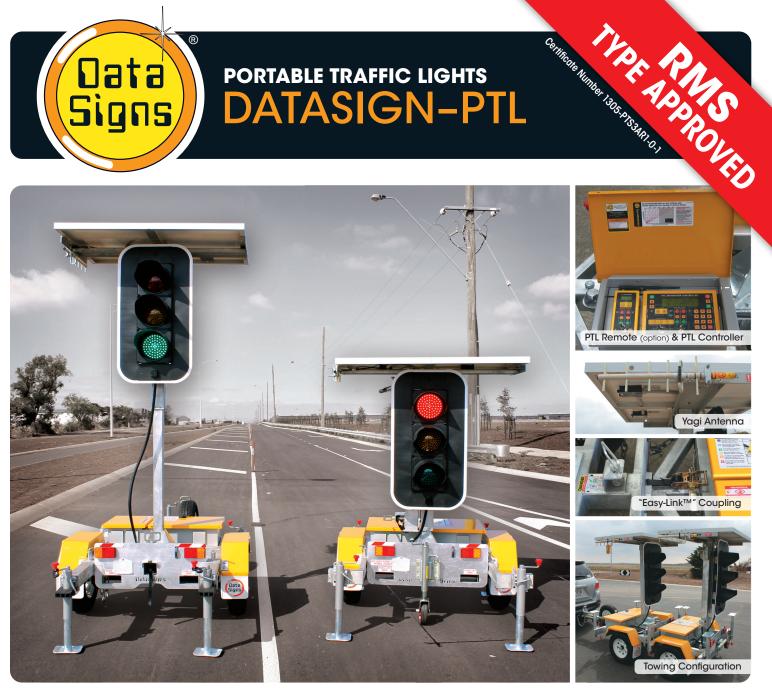

### **PORTABLE TRAFFIC LIGHTS** DATASIGN-PTL

Renewable, **Environmentally Friendly** 

Latest Technology

2 Year Limited Warranty

Easy to Use and Operate

Dependable Service and Support

### **DATASIGN-PTL**

Designed and manufactured as a complete product by Data Signs, the DATASIGN-PTL is a very easy to use, fully solar powered Traffic Light trailer set.

The DATASIGN-PTL features our revolutionary, very user-friendly, newly-designed controller as well as an electric hoist.

#### **BUILT TO AUSTRALIAN STANDARD AS4191-1994**

**TRAILER SIZE:** (together): 1400W x 2050H x 3620L **SHIPPING SIZE:** (together): 1400W x 2050H x 2570L SETUP SIZE, Master: 1400W x 2950H x 2030L SETUP SIZE, Slave: 1400W x 2950H x 1580L COMBINED WEIGHT: 700kg (with Slave Drawbar and Spare Wheel fitted)

200 mm ultra-bright very low power aspects

- Solar powered, with maintenance-free battery pack for continuous operation.
- Schedule different Red/Green Times (3G/GPS option required)
- Yagi Antennas for long RF range fitted as standard.
  Remotely monitor your PTL set with WebVMS™ (3G/GPS option) required)

#### **OPTIONS:**

- PTL Remote Vehicle Detectors Spare Wheel
- 240V Battery charger Slave Tow bar 3G/GPS Module

Copyright @ 2013. Data Signs Pty Ltd. All rights reserved. Uncontrolled when printed. Updated: 05/09/2013. E&OE (Errors and omissions excepted). The SmartSense, VMS COMPUTER, Advanced Sign Technology, Data Signs, and Data Signs logo are trademarks of Data Signs Pty Ltd. All measurements stated are in millimetres. Specifications and features listed may change without notice. BRO 0010 Issue 2