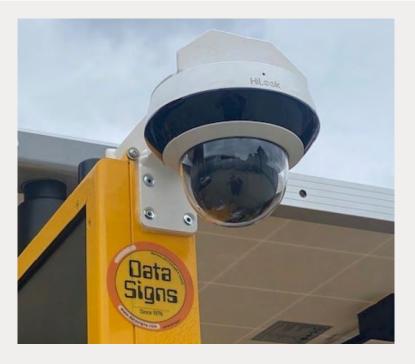

## **4MP 4X IR NETWORK** PTZ CAMERA

Ø 130.7 (5.15") Ø 80.7 (3.18")

Camera Power control via DS-Live, to Control and conserve power.

4G Modem for Mobile network connection. (SIM supplied by user)

## 4MP 4X IR NETWORK PTZ CAMERA