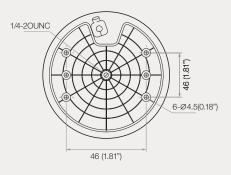

## **4MP 4X IR NETWORK** PTZ CAMERA

Ø 130.7 (5.15") Ø 80.7 (3.18")

Camera Power control via DS-Live, to Control and conserve power.

4G Modem for Mobile network connection. (SIM supplied by user)

## **SPECIFICATIONS**

| Camera Module         |                                                                                                                                                                                                      |
|-----------------------|------------------------------------------------------------------------------------------------------------------------------------------------------------------------------------------------------|
| Day & Night           | IR Cut Filter                                                                                                                                                                                        |
| Digital Zoom          | 16 X                                                                                                                                                                                                 |
| PTZ                   |                                                                                                                                                                                                      |
| Movement Range (Pan)  | 0° to 355°                                                                                                                                                                                           |
| Movement Range (Tilt) | From 0° to 90°                                                                                                                                                                                       |
| Power-off Memory      | Yes                                                                                                                                                                                                  |
| Compression Standard  |                                                                                                                                                                                                      |
| Video Compression     | Main Stream: H.265+/H.265/H.264+/H.264<br>Sub-stream: H.265/H.264/MJPEG<br>Third Stream: H.265/H.264/MJPEG                                                                                           |
| Video Bitrate         | 32 Kbps to 16384 Kbps                                                                                                                                                                                |
| SVC                   | Yes                                                                                                                                                                                                  |
| Smart Features        |                                                                                                                                                                                                      |
| Basic Event           | Motion Detection, Video Tampering Detection, Exception                                                                                                                                               |
| Smart Event           | Face detection, intrusion detection, line crossing detection, region entrance detection, region exiting detection, object removal detection, unattended baggage detection, audio exception detection |
| IR                    |                                                                                                                                                                                                      |
| IR Distance           | 20m                                                                                                                                                                                                  |
| Smart IR              | Support                                                                                                                                                                                              |
| Image                 |                                                                                                                                                                                                      |
| Max. Resolution       | 2560 X 1440                                                                                                                                                                                          |
| Image Enhancement     | 30 DNR, EIS, Regional Exposure, Regional Focus                                                                                                                                                       |
| Network               |                                                                                                                                                                                                      |
| Network Storage       | Built-in memory card slot, support Micro SD/SOHC/SDXC, up to 256 GB; NAS (NFS, SMB/CIFS), ANR                                                                                                        |
| Client                | iVMS-4200, Hik-Central, Hik-Connect                                                                                                                                                                  |
| Web Browser           | IE 8 to 11, Chrome 31.0+, Firefox 30.0+, Edge 16.16299+                                                                                                                                              |
| Interface             |                                                                                                                                                                                                      |
| Audio Interface       | 1-ch audio input (mic in/line in) and 1-ch audio output (line out) 1 built-in microphone                                                                                                             |
| Network Interface     | 1 RJ45 10 M/100 M Ethernet, PoE                                                                                                                                                                      |
| Power Output          | 12 VDC, max. 60 mA                                                                                                                                                                                   |
| General               |                                                                                                                                                                                                      |
| Power                 | 12 VDC, 1.5 A (Max. 9.9 W, including max. 4.2 W for IR) PoE (802.3af), 36 to 57 voe, 0.35 A (Max. 11.2 W, including max. 4.2 W for IR)                                                               |
| Working Temperature   | -20°C to 60°C (-4°F to 140°F)                                                                                                                                                                        |
| Dimensions            | Φ 130.7 mm x 101.7 mm (Φ 5.15" x 4.00")                                                                                                                                                              |
| Weight                | Approx. 0.53 kg (1.17 lb)                                                                                                                                                                            |