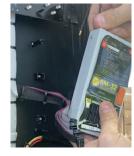

## CONTROLLER UPGRADE INSTRUCTIONS

1. BEFORE COMMENCING ANY WORK, remove ALL fuses from the batteries.

- 2. Remove the LED panel next to the controller, carefully unplug all ribbon cables and connectors and the aerial connectors from the controller.
- 3. Remove the old controller.

Take the SIM card out of the controller before it is discarded, this SIM card should be returned to your Telco to take it off the plan you are on as it is no longer needed.

NOTE: Controller may look different depending on age.