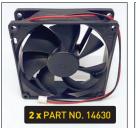

## RECOMMENDED REPLACEMENTS

If fan cover not fitted, replace fans and add cover. Fit new weather seal.

#### **FAN REPLACEMENT**