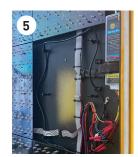

4. Fit to controller

FITTING NEW AERIAL Watch YouTube link Below for this process.

- 1. Remove top left panel 2. Mark, drill, seal and fit aerial
- 3. Route aerial cable
- 5. Put LED panel back.