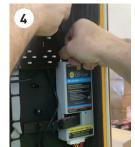

## CONTROLLER UPGRADE INSTRUCTIONS

1. BEFORE COMMENCING ANY WORK, remove ALL fuses from the batteries.

- 2. Remove the LED panel next to the controller, carefully unplug all ribbon cables and connectors and the aerial connectors from the controller.
- 3. Remove the old controller.

Take the SIM card out of the controller before it is discarded, this SIM card should be returned to your Telco to take it off the plan you are on as it is no longer needed.

NOTE: Controller may look different depending on age.