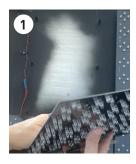

4. Fit to controller

FITTING NEW AERIAL Watch YouTube link Below for this process.

- 1. Remove top left panel 2. Mark, drill, seal and fit aerial
- 3. Route aerial cable
- 5. Put LED panel back.