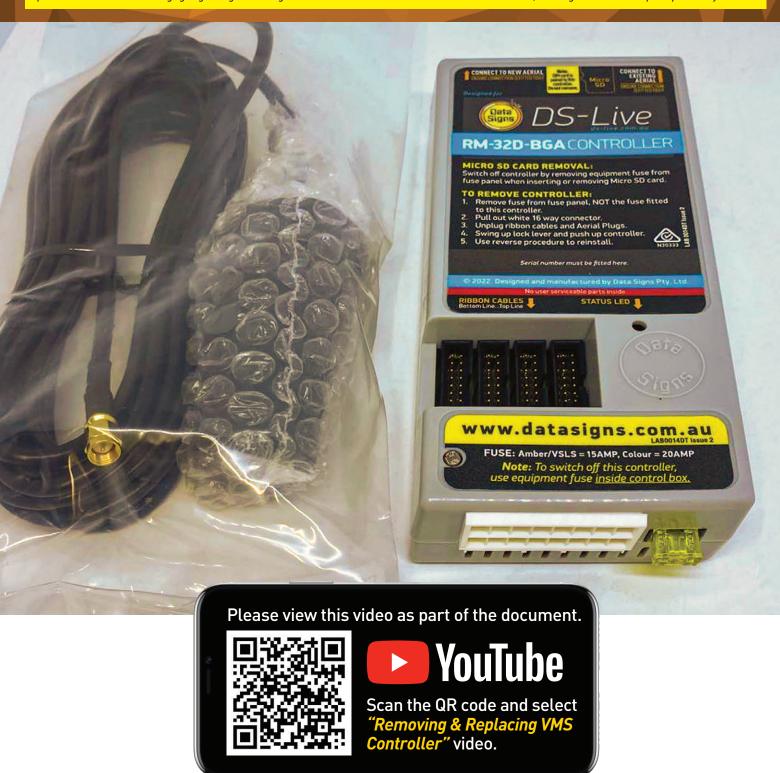

## CONTROLLER UPGRADE INSTRUCTIONS

1. BEFORE COMMENCING ANY WORK, remove ALL fuses from the batteries.

- 2. Remove the LED panel next to the controller, carefully unplug all ribbon cables and connectors and the aerial connectors from the controller.
- 3. Remove the old controller.

Take the SIM card out of the controller before it is discarded, this SIM card should be returned to your Telco to take it off the plan you are on as it is no longer needed.

NOTE: Controller may look different depending on age.

4. Fit to controller

FITTING NEW AERIAL Watch YouTube link Below for this process.

- 1. Remove top left panel 2. Mark, drill, seal and fit aerial
- 3. Route aerial cable
- 5. Put LED panel back.

# **SIM CARD**

A Data Signs SIM card is supplied and fitted in the new RM32D controller for connection to the DS-Live programming platform and for communications support and diagnostics.

Hand back the old Sim card to your previous service provider for credit or discard.