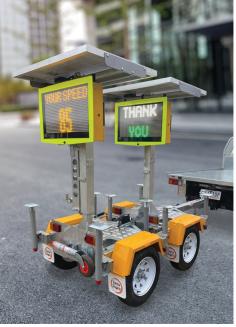

## DATASIGN-VMS-955

SPEED ADVISORY TRAFFIC CALMING SIGN

DATASIGN-VMS-955 **STAND**CONFIGURATION

No Solar, daily recharge required.

DATASIGN-VMS-955

SINGLE-TRAILER
CONFIGURATION

DATASIGN-VMS-955 **DUAL-TRAILER**CONFIGURATION

## It is available for use as several configurations:

- On a tripod stand or fixed post
- As a single unit on an A-size trailer
- As a dual-set fitted to a trailer. Used for road work sites as a speed advisory, traffic calming sign.