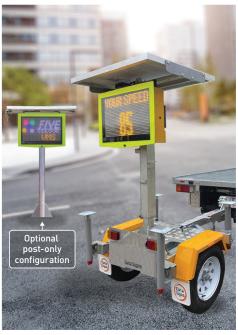

## DATASIGN-VMS-955

SPEED ADVISORY TRAFFIC CALMING SIGN

DATASIGN-VMS-955 **STAND**CONFIGURATION

No Solar, daily recharge required.

DATASIGN-VMS-955

SINGLE-TRAILER
CONFIGURATION

DATASIGN-VMS-955 **DUAL-TRAILER**CONFIGURATION

## It is available for use as several configurations:

- On a tripod stand or fixed post
- As a single unit on an A-size trailer
- As a dual-set fitted to a trailer. Used for road work sites as a speed advisory, traffic calming sign.