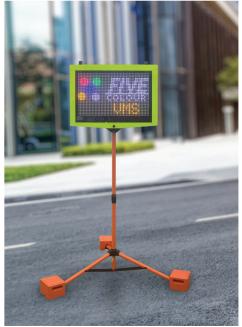

## DATASIGN-VMS-955

SPEED ADVISORY TRAFFIC CALMING SIGN

DATASIGN-VMS-955 **STAND**CONFIGURATION

No Solar, daily recharge required.

DATASIGN-VMS-955

SINGLE-TRAILER
CONFIGURATION

DATASIGN-VMS-955 **DUAL-TRAILER**CONFIGURATION

Sign size: 745W x 515H

Display size: 605W x 350H, 48W x 28H Matrix RGBYW

Normal text height: (3 line) 95mm 5 colour

The DATASIGN-VMS-955 is designed and manufactured by Data Signs Australia.