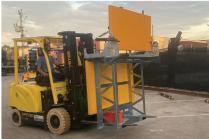

## DATASIGN-UTE-SKID

VMS-A MESSAGE SIGN WITH ARROW BOARD

The DATASIGN-UTE-SKID is designed and manufactured by Data Signs Australia. It is designed to be placed on or off the back of a UTE Tray Truck easily by using a forklift.