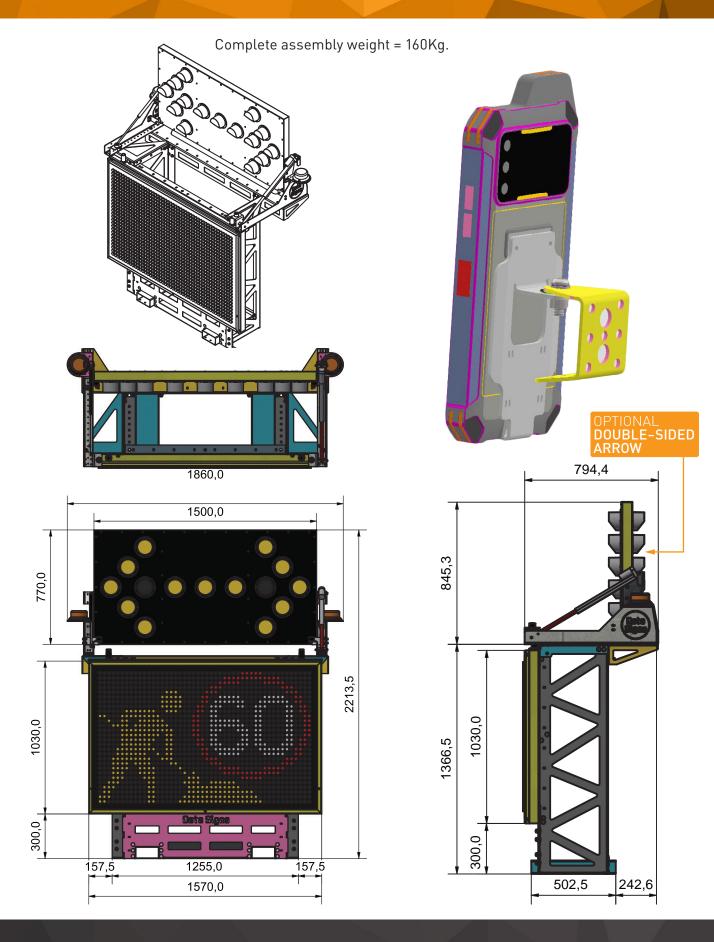

## DATASIGN-UTE-SKID

VMS-A MESSAGE SIGN WITH ARROW BOARD

The DATASIGN-UTE-SKID is designed and manufactured by Data Signs Australia. It is designed to be placed on or off the back of a UTE Tray Truck easily by using a forklift.

The SKID is fitted with an A size VMS Sign as either an Amber only or 5-Colour.

Further a B size Arrow sign can be fitted to this assembly.

Installation and operation could not be easier than a 12V supply from the Ute or with an auxiliary 12V Battery.

Control for the Arrow and programming for the VMS Sign is done via a Bluetooth device, NO WIRING NEEDED!

Optional, GPS Tracking and programing options can be via the DS-Live platform

Sustainable Renewable Eco Friendly