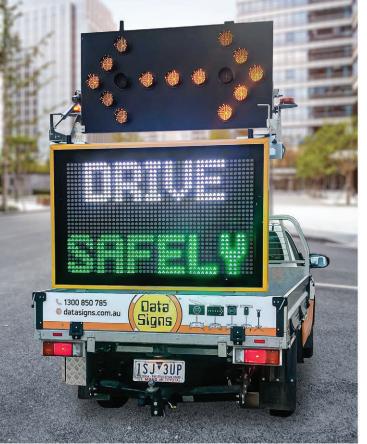

## DATASIGN-UTE-SKID

VMS-A MESSAGE SIGN WITH ARROW BOARD

The DATASIGN-UTE-SKID is designed and manufactured by Data Signs Australia. It is designed to be placed on or off the back of a UTE Tray Truck easily by using a forklift.

The SKID is fitted with an A size VMS Sign as either an Amber only or 5-Colour.

Further a B size Arrow sign can be fitted to this assembly.

Installation and operation could not be easier than a 12V supply from the Ute or with an auxiliary 12V Battery.

Control for the Arrow and programming for the VMS Sign is done via a Bluetooth device, NO WIRING NEEDED!

Optional, GPS Tracking and programing options can be via the DS-Live platform

Sustainable Renewable Eco Friendly