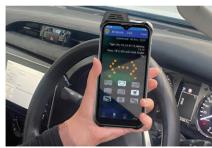

Control for the Arrow and programming for the VMS Sign is done via a Bluetooth device, NO WIRING NEEDED!

Optional, GPS Tracking and programing options can be via the DS-Live platform

Sustainable Renewable Eco Friendly