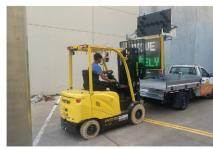

## DATASIGN-UTE-SKID

VMS-A MESSAGE SIGN WITH ARROW BOARD

The DATASIGN-UTE-SKID is designed and manufactured by Data Signs Australia. It is designed to be placed on or off the back of a UTE Tray Truck easily by using a forklift.

The SKID is fitted with an A size VMS Sign as either an Amber only or 5-Colour.

Further a B size Arrow sign can be fitted to this assembly.

Installation and operation could not be easier than a 12V supply from the Ute or with an auxiliary 12V Battery.