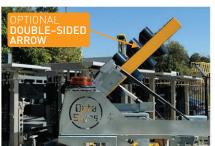

The SKID is fitted with an A size VMS Sign as either an Amber only or 5-Colour.

Further a B size Arrow sign can be fitted to this assembly.

Installation and operation could not be easier than a 12V supply from the Ute or with an auxiliary 12V Battery.