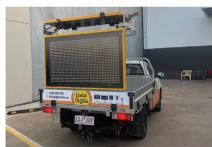

## DATASIGN-UTE-SKID

VMS-A MESSAGE SIGN WITH ARROW BOARD

The DATASIGN-UTE-SKID is designed and manufactured by Data Signs Australia. It is designed to be placed on or off the back of a UTE Tray Truck easily by using a forklift.

The SKID is fitted with an A size VMS Sign as either an Amber only or 5-Colour.

Further a B size Arrow sign can be fitted to this assembly.

Installation and operation could not be easier than a 12V supply from the Ute or with an auxiliary 12V Battery.

Control for the Arrow and programming for the VMS Sign is done via a Bluetooth device, NO WIRING NEEDED!

Optional, GPS Tracking and programing options can be via the DS-Live platform

Sustainable Renewable Eco Friendly