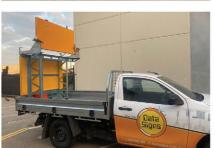

## DATASIGN-UTE-SKID

VMS-A MESSAGE SIGN WITH ARROW BOARD

The DATASIGN-UTE-SKID is designed and manufactured by Data Signs Australia. It is designed to be placed on or off the back of a UTE Tray Truck easily by using a forklift.

The SKID is fitted with an A size VMS Sign as either an Amber only or 5-Colour.

Further a B size Arrow sign can be fitted to this assembly.

Installation and operation could not be easier than a 12V supply from the Ute or with an auxiliary 12V Battery.