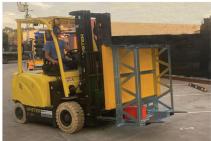

## DATASIGN-UTE-SKID

**VMS-A MESSAGE SIGN** 

The DATASIGN-UTE-SKID is designed and manufactured by Data Signs Australia. It is designed to be placed on or off the back of a UTE Tray Truck easily by using a forklift.

## **DATASIGN-UTE-SKID**

Complete assembly weight = 160Kg.