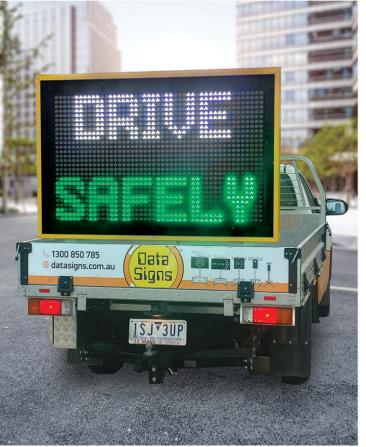

## DATASIGN-UTE-SKID

**VMS-A MESSAGE SIGN** 

The DATASIGN-UTE-SKID is designed and manufactured by Data Signs Australia. It is designed to be placed on or off the back of a UTE Tray Truck easily by using a forklift.

The SKID is fitted with an A size VMS Sign as either an Amber only or 5-Colour.

Further a B size Arrow sign can be fitted to this assembly.

Installation and operation could not be easier than a 12V supply from the Ute or with an auxiliary 12V Battery.

Control for the Arrow and programming for the VMS Sign is done via a Bluetooth device, NO WIRING NEEDED!

Optional, GPS Tracking and programing options can be via the DS-Live platform

Sustainable Renewable Eco Friendly