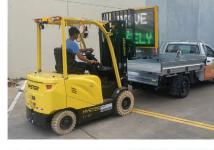

## DATASIGN-UTE-SKID

**VMS-A MESSAGE SIGN** 

The DATASIGN-UTE-SKID is designed and manufactured by Data Signs Australia. It is designed to be placed on or off the back of a UTE Tray Truck easily by using a forklift.

## **DATASIGN-UTE-SKID**

Complete assembly weight = 160Kg.