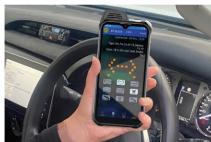

Control for the Arrow and programming for the VMS Sign is done via a Bluetooth device, NO WIRING NEEDED!

Optional, GPS Tracking and programing options can be via the DS-Live platform

Sustainable Renewable Eco Friendly