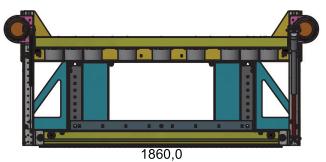

The DATASIGN-UTE-SKID is designed and manufactured by Data Signs Australia. It is designed to be placed on or off the back of a UTE Tray Truck easily by using a forklift.

The SKID is fitted with an A size VMS Sign as either an Amber only or 5-Colour.

Further a B size Arrow sign can be fitted to this assembly.

Installation and operation could not be easier than a 12V supply from the Ute or with an auxiliary 12V Battery.

Control for the Arrow and programming for the VMS Sign is done via a Bluetooth device, NO WIRING NEEDED!

Optional, GPS Tracking and programing options can be via the DS-Live platform



Sustainable Renewable Eco Friendly



Proven Reliability



Latest Technology



Dependable Service and Support







## **DATASIGN-UTE-SKID**

Complete assembly weight = 160Kg.