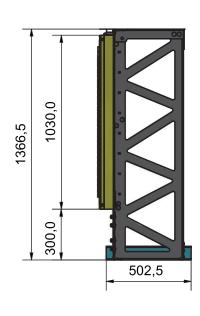

## DATASIGN-UTE-SKID

**VMS-A MESSAGE SIGN** 

The DATASIGN-UTE-SKID is designed and manufactured by Data Signs Australia. It is designed to be placed on or off the back of a UTE Tray Truck easily by using a forklift.

## **DATASIGN-UTE-SKID**

Complete assembly weight = 160Kg.