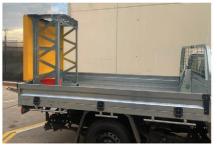

## DATASIGN-UTE-SKID

**VMS-A MESSAGE SIGN** 

The DATASIGN-UTE-SKID is designed and manufactured by Data Signs Australia. It is designed to be placed on or off the back of a UTE Tray Truck easily by using a forklift.

## **DATASIGN-UTE-SKID**

Complete assembly weight = 160Kg.