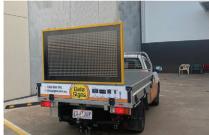

## DATASIGN-UTE-SKID

**VMS-A MESSAGE SIGN** 

The DATASIGN-UTE-SKID is designed and manufactured by Data Signs Australia. It is designed to be placed on or off the back of a UTE Tray Truck easily by using a forklift.

The SKID is fitted with an A size VMS Sign as either an Amber only or 5-Colour.

Further a B size Arrow sign can be fitted to this assembly.

Installation and operation could not be easier than a 12V supply from the Ute or with an auxiliary 12V Battery.

## **DATASIGN-UTE-SKID**

Complete assembly weight = 160Kg.