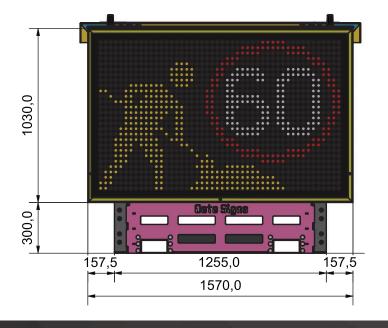

## DATASIGN-UTE-SKID

**VMS-A MESSAGE SIGN** 

The DATASIGN-UTE-SKID is designed and manufactured by Data Signs Australia. It is designed to be placed on or off the back of a UTE Tray Truck easily by using a forklift.

The SKID is fitted with an A size VMS Sign as either an Amber only or 5-Colour.

Further a B size Arrow sign can be fitted to this assembly.

Installation and operation could not be easier than a 12V supply from the Ute or with an auxiliary 12V Battery.