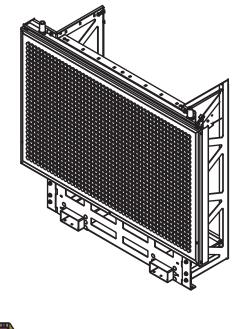

## DATASIGN-UTE-SKID

**VMS-A MESSAGE SIGN** 

The DATASIGN-UTE-SKID is designed and manufactured by Data Signs Australia. It is designed to be placed on or off the back of a UTE Tray Truck easily by using a forklift.

The SKID is fitted with an A size VMS Sign as either an Amber only or 5-Colour.

Further a B size Arrow sign can be fitted to this assembly.

Installation and operation could not be easier than a 12V supply from the Ute or with an auxiliary 12V Battery.